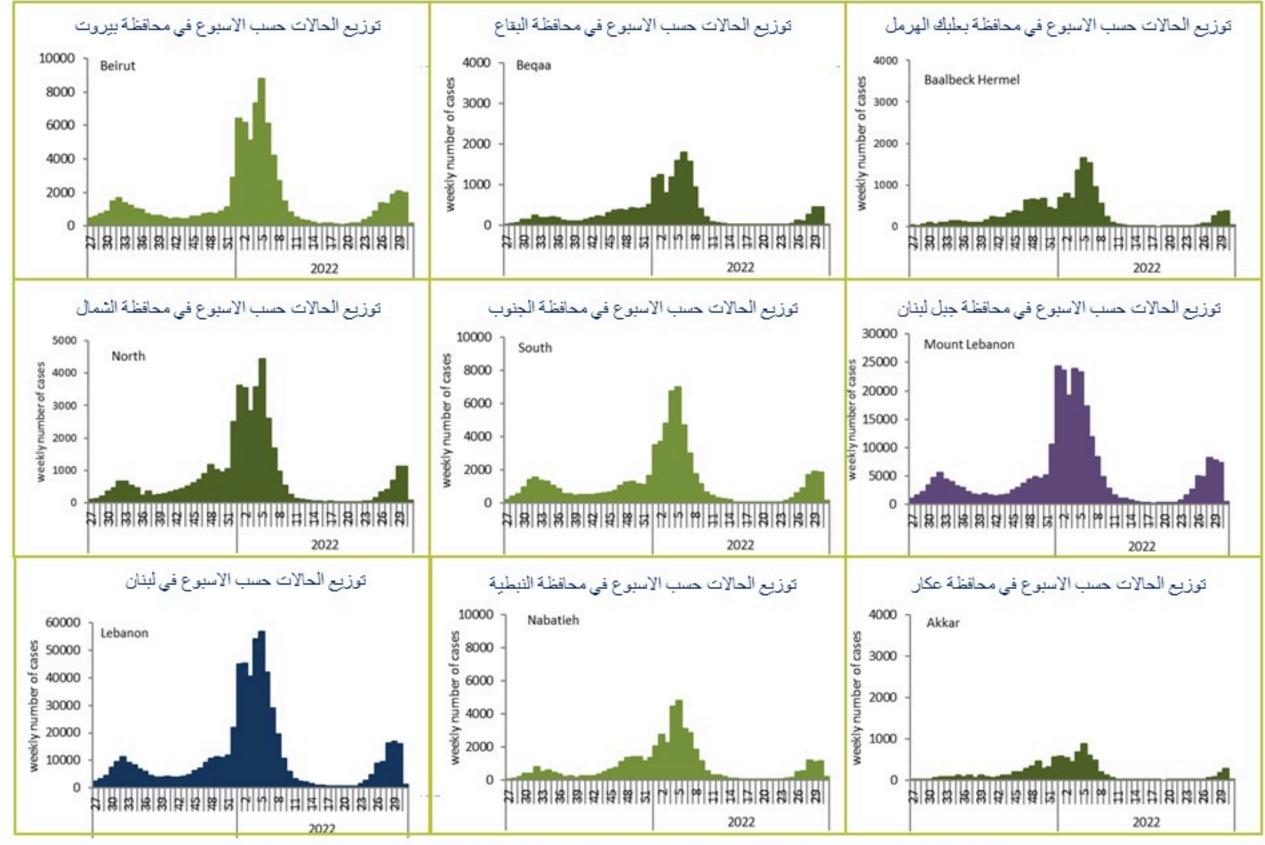

ترصد عدوى الكوفيد 19 في لبنان 02 آب 2022

hin date

عدد الإسر وَ الْمُسْتَعْمِلَةَ

Coccupied icu bed

\*\*\*\*\*\*\*

May

250

200

150 100

50

0

\* \* \* \* \*

Acr

| المؤشرات الوباتية                             | خلال 7 أيام الأخيرة | خلال 14 يوم الأخيرة |
|-----------------------------------------------|---------------------|---------------------|
| عدد دخول المستشفى                             | 95                  | 172                 |
| سبة دخول المستشفى لمل 100000                  | 1.8                 | 3.2                 |
| هدد الوفيات                                   | 21                  | 42                  |
| سبه الوفيات لكل 100000                        | 0.39                | 0.79                |
| سبة إيجابية فحص PCR لكل منة فحص               | 23.2%               | 25.2%               |
| سبة الحدرث المحلية لكل 100000                 | 296                 | 615                 |
| سبة التحرمنات لكل 100000                      | 1211                | 2321                |
| لاستشفاء (حالات جديدة و قديمة)                | ليوم امس            | % نسبة الاستعمال    |
| الاببرة المستعملة                             | 205                 | 40%                 |
| اسرة العداية المركزة المستعملة (تنفس أصطداعي) | 82 (13)             | 42%                 |
| الحالات الجديدة                               | ليوم امس            | التراكمي            |
| وفيات جديده                                   | 2                   | 10536               |
| حالات جديده (المعدل اليومي للايام 7 الأخيرة)  | 2245                | 1176838             |
| الغط الساخن                                   | ليوم امس            | التر اكمي           |
| الصنالات 1787(1)                              | 307                 | 433061              |
| 1214                                          | 505                 | 745193              |

#### COVID-19 surveillance

The report will focus in severe cases.

In past 7 days, 95 new admissions were reported (1.8/100000), and 21 deaths (0.4/100000). The ICU COVID-19 occupancy was 42% (82 beds over 197).

The PCR local positivity rate was 23.2%. The community transmission is at level 4.