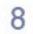

# COVID-19 hospital daily bed occupancy

Min

201

COVID-19 daily deaths

date

| 40000  |          | 300000                      |
|--------|----------|-----------------------------|
| 15000  | thin 1.2 | 25000                       |
| 25000  |          | 20000                       |
| 20005  |          | 15000                       |
| 15000  |          | 10000                       |
| 3000 0 |          |                             |
|        |          | In the second second second |