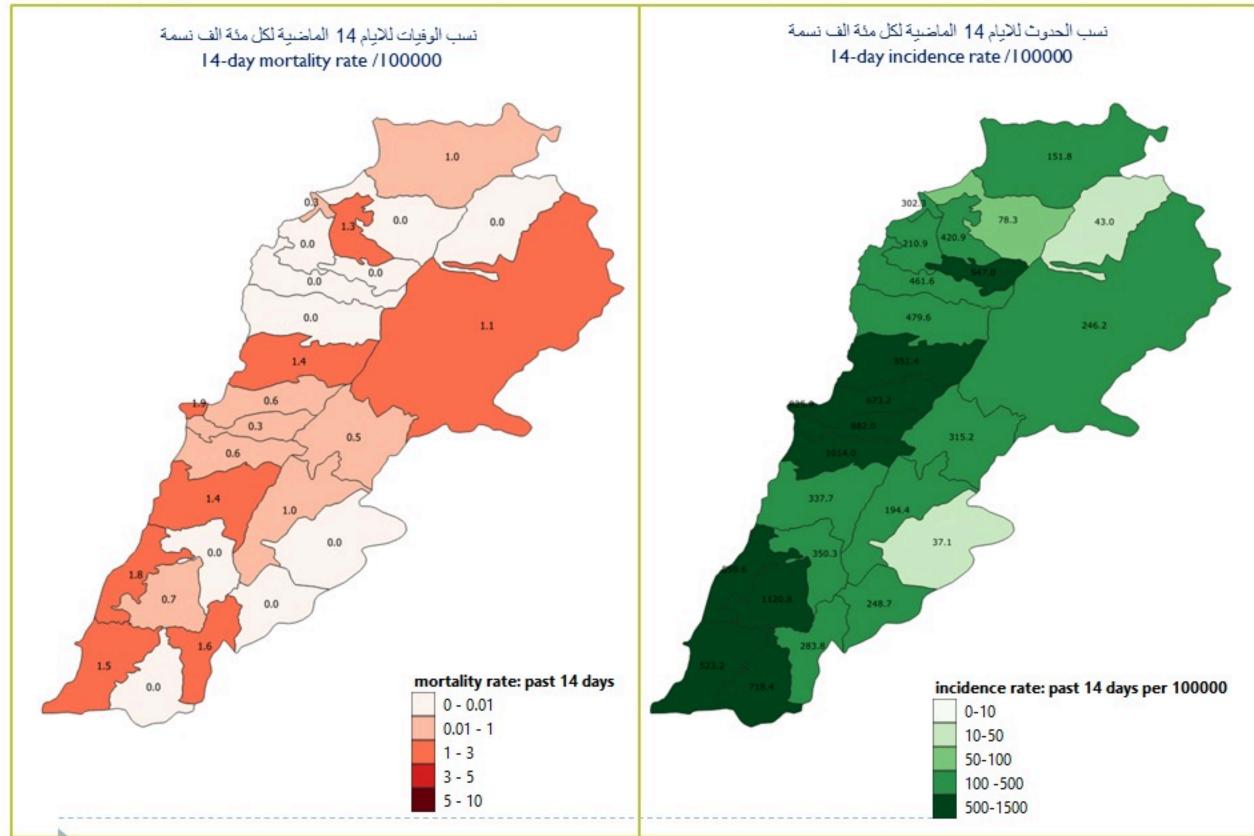

خرائط بيانية لنسب الحدوث ونسب الوقيات حسب الاقضية لتاريخ 02 آب 2022 Maps for incidence and mortality rates per district (caza) – 02 August 2022

5