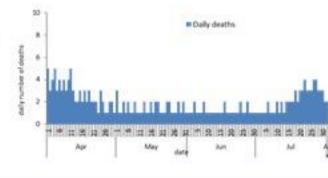

#### COVID-19 surveillance

The report will focus in severe cases.

In past 7 days, 95 new admissions were reported (1.8/100000), and 21 deaths (0.4/100000). The ICU COVID-19 occupancy was 42% (82 beds over 197).

# COVID-19 hospital daily bed occupancy

Min

201

COVID-19 daily deaths

date

| 40000  |          | 300000                      |
|--------|----------|-----------------------------|
| 15000  | thin 1.2 | 25000                       |
| 25000  |          | 20000                       |
| 20005  |          | 15000                       |
| 15000  |          | 10000                       |
| 3000 0 |          |                             |
|        |          | In the second second second |