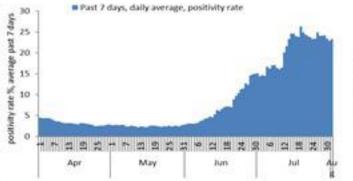

The PCR local positivity rate was 23.2%. The community transmission is at level 4.

#### COVID-19 PCR positivity rate

COVID-19

Vaccination

(source: Impact

database)