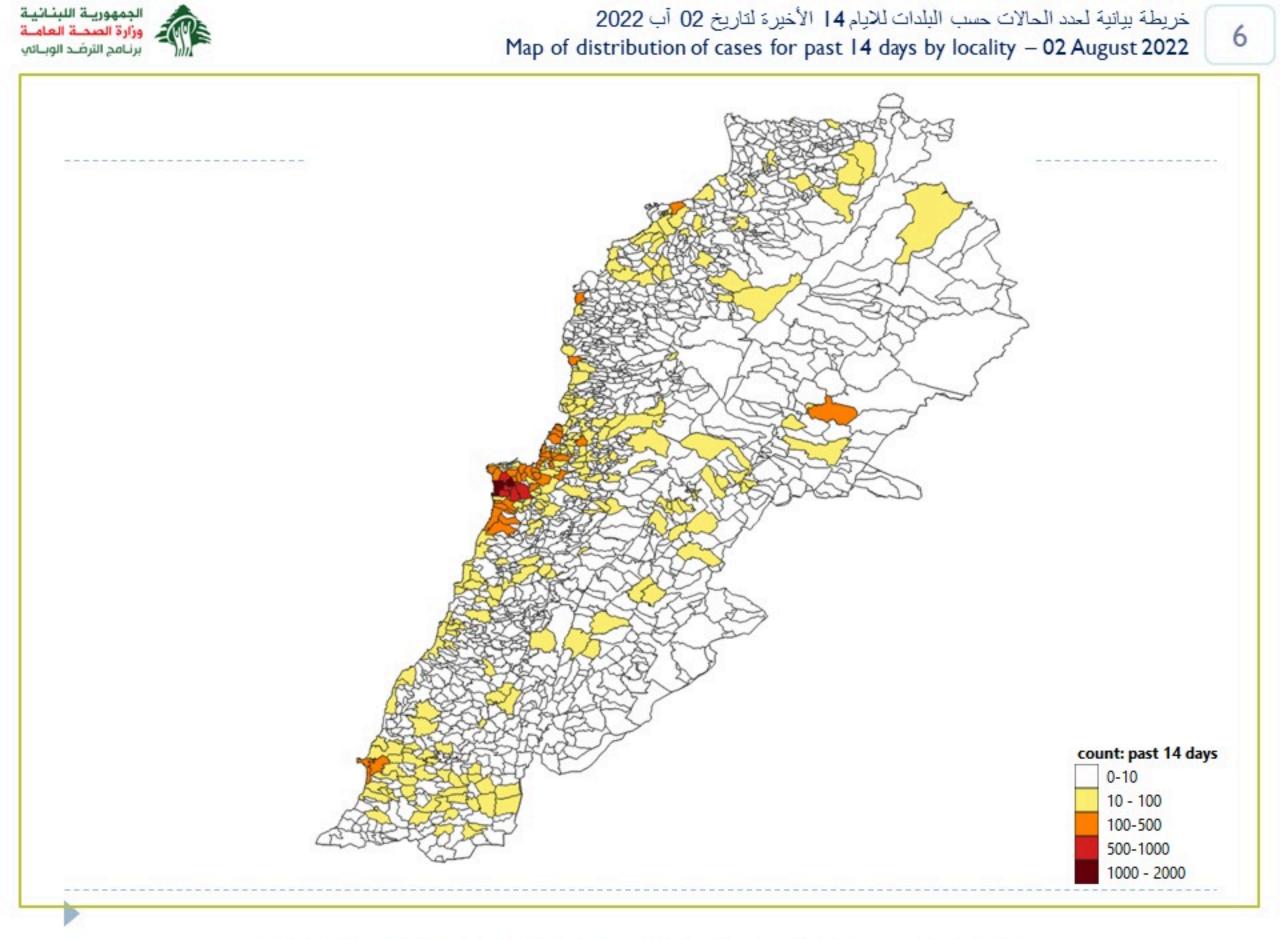

### جدول الحالات لتاريخ 02 آب 2022 - حسب البلدات والأحياء للثلاثة أيام السابقة

#### Cases distribution by locality for past three days

7

|    |                 |    |                     |    |                   |     |                   |     |                      |    | ·                 |
|----|-----------------|----|---------------------|----|-------------------|-----|-------------------|-----|----------------------|----|-------------------|
| 1  | المتين          | 8  | قرية شهوان          | 6  | سد البوشرية       | 2   | بطشاي             | 36  | الأشرفية (بيروت)     |    | بيروت             |
| 1  | مشيخا           | 1  | اليسار              | 13 | السبتيه           | 1   | اللويزة (بعبدا)   | 1   | العدلية              | 4  | عين المريسة       |
| 1  | المروج          | 12 | الربوة              | 2  | دیر مار روکز      | 9   | كفر شيما          | 292 | قيد التحقق           | 6  | الجامعة الاميركية |
| 3  | الخنشارة        | 9  | بيت الشعّار         | 32 | الدكوانة          | 1   | وادي شحرور السفلى |     | بعبدا                | 2  | راس بیروت         |
| 5  | عينطورة (المتن) | 12 | ديك المحدي          | 1  | المكلس            | 6   | وادي شحرور العليا | 23  | الشياح               | 1  | المنارة (بيروت)   |
| 2  | شوير            | 3  | عین عار             | 31 | أنطلياس           | 2   | بسابا (بعبدا)     | 23  | الجداح               | 9  | قريطم             |
| 13 | ضمهور الشوير    | 14 | مزرعة يشوع          | 3  | منقلة مزهر        | 4   | راس المتن         | 20  | الاوزاعي             | 5  | الروشه            |
| 1  | بتغرين          | 1  | دير طاميش           | 27 | جل الديب          | 1   | قرطاضة            | 15  | بیر حسن              | 40 | الحمرا (بيروت)    |
| 2  | دوار (المتن)    | 3  | زكريت               | 17 | النقاش            | 2   | عاريا             | 1   | المدينة الرياضية     | 11 | المصيطبة          |
| 1  | زعرين (المتن)   | 9  | بكقيا               | 19 | الزلقا            | 1   | صليما (بعبدا)     | 4   | محطة صفير            | 14 | مارالياس          |
| 1  | کفر عقاب        | 8  | بیت شباب            | 4  | بياقوت            | 1   | حمانا             | 25  | الغبيري              | 4  | تلة الخياط        |
| 1  | مار موسى الدوار | 3  | بحرصاف              | 8  | الضبية            | 1   | القلعة (بعبدا)    | 35  | عين الرمانة (الشياح) | 2  | دارالفتوى         |
| 1  | بسكنتا          | 1  | المياسة             | 6  | مزرعة دير عوكر    | 1   | فالوعا            | 15  | فرن الشباك           | 4  | الصدائع           |
| 23 | قيد التحقق      | 1  | حملايا              | 42 | المنصورية (المتن) | 1   | قردايل            | 67  | حارة حريك            | 5  | الظريف            |
|    | الشوف           | 1  | عين علق             | 6  | الديشونية         | 304 | قيد التحقق        | 7   | الليلكى              | 2  | القنطاري          |
| 2  | الدامون         | 1  | العطشانة            | 22 | القدار            |     | المتن             | 54  | برج البراجنة         | 15 | المزرعة (بيروت)   |
| 1  | الداعمه         | 2  | الفريكه             | 15 | عين سعادة         | 23  | برج حمّود         | 17  | المريجة (بعبدا)      | 2  | برج أبو حيدر      |
| 1  | حارة الناعمه    | 1  | قرنة الحمرا         | 3  | عين نجم           | 19  | سن القيل          | 7   | تحويطة الغدير        | 8  | البسطا الفوقا     |
| 5  | شحيم            | 15 | برمانا (المتن)      | 1  | رومیه             | 2   | حرش تابت          | 31  | بعبدا                | 45 | الطريق الجديدة    |
| 3  | مزبود           | 2  | جورة البلوط         | 5  | بقدايا            | 3   | جسر الباشا        | 27  | الحازمية (بعبدا)     | 14 | راس النبع (بيروت) |
| 7  | داريا (الشوف)   | 1  | قنابة برمانا        | 10 | بصاليم            | 15  | جديدة المتن       | 3   | الفياضية             | 6  | البسطا التحتا     |
| 7  | كترمايا         | 4  | بعبدات              | 2  | نابيه             | 2   | راس الجديدة       | 1   | مار تقلا (بعبدا)     | 2  | الجميزة           |
| 1  | عانوت           | 6  | بيت مري             | 2  | المطيلب           | 14  | البوشرية          | 1   | الريحانية (بعبدا)    | 1  | اليسوعية          |
| 2  | سبلين           | 4  | المنتفردي           | 12 | الرابيه           | 10  | الدورة            | 1   | اليرزة               | 1  | الجعيتاوي         |
| 1  | برجين           | 2  | ضبهر الصوان (المتن) | 1  | بيت الككو         | 4   | الروضية (بوشرية)  | 77  | الحدث                | 2  | مار مخايل النهر   |