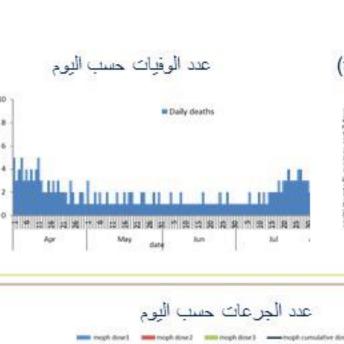

#### COVID-19 surveillance

The report will focus in severe cases.

In past 7 days, 95 new admissions were reported (1.8/100000), and 21 deaths (0.4/100000). The ICU COVID-19 occupancy was 42% (82 beds over 197).

# COVID-19 hospital daily bed occupancy

Min

201

COVID-19 daily deaths

date

| 40000  |          | 300000                      |
|--------|----------|-----------------------------|
| 15000  | thin 1.2 | 25000                       |
| 25000  |          | 20000                       |
| 20005  |          | 15000                       |
| 15000  |          | 10000                       |
| 3000 0 |          |                             |
|        |          | In the second second second |