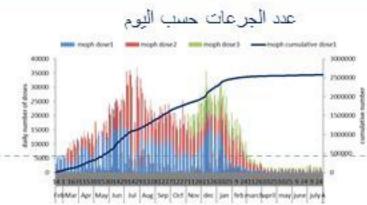

| التغطية (+12y) | التراكمي | ليوم امس | التلقيح    |
|----------------|----------|----------|------------|
| 70.6%          | 3848530  | 548      | المسجلين   |
| 49.7%          | 2710594  | 573      | الجرعة (1) |
| 43.8%          | 2386328  | 447      | الجرعة (2) |
| 26.2%*         | 625586   | 792      | الجرعة (3) |

|                      | Past day | Cumulative | Coverage (12y+ |
|----------------------|----------|------------|----------------|
| Registered           | 548      | 3848530    | 70.6%          |
| I <sup>st</sup> dose | 573      | 2710594    | <b>49.7%</b>   |
| 2 <sup>nd</sup> dose | 447      | 2386328    | 43.8%          |
| 3 <sup>rd</sup> dose | 792      | 625586     | 26.2%*         |