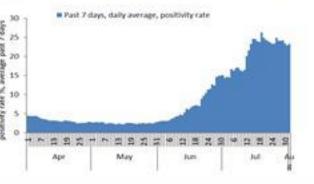

The PCR local positivity rate was 23.2%. The community transmission is at level 4.