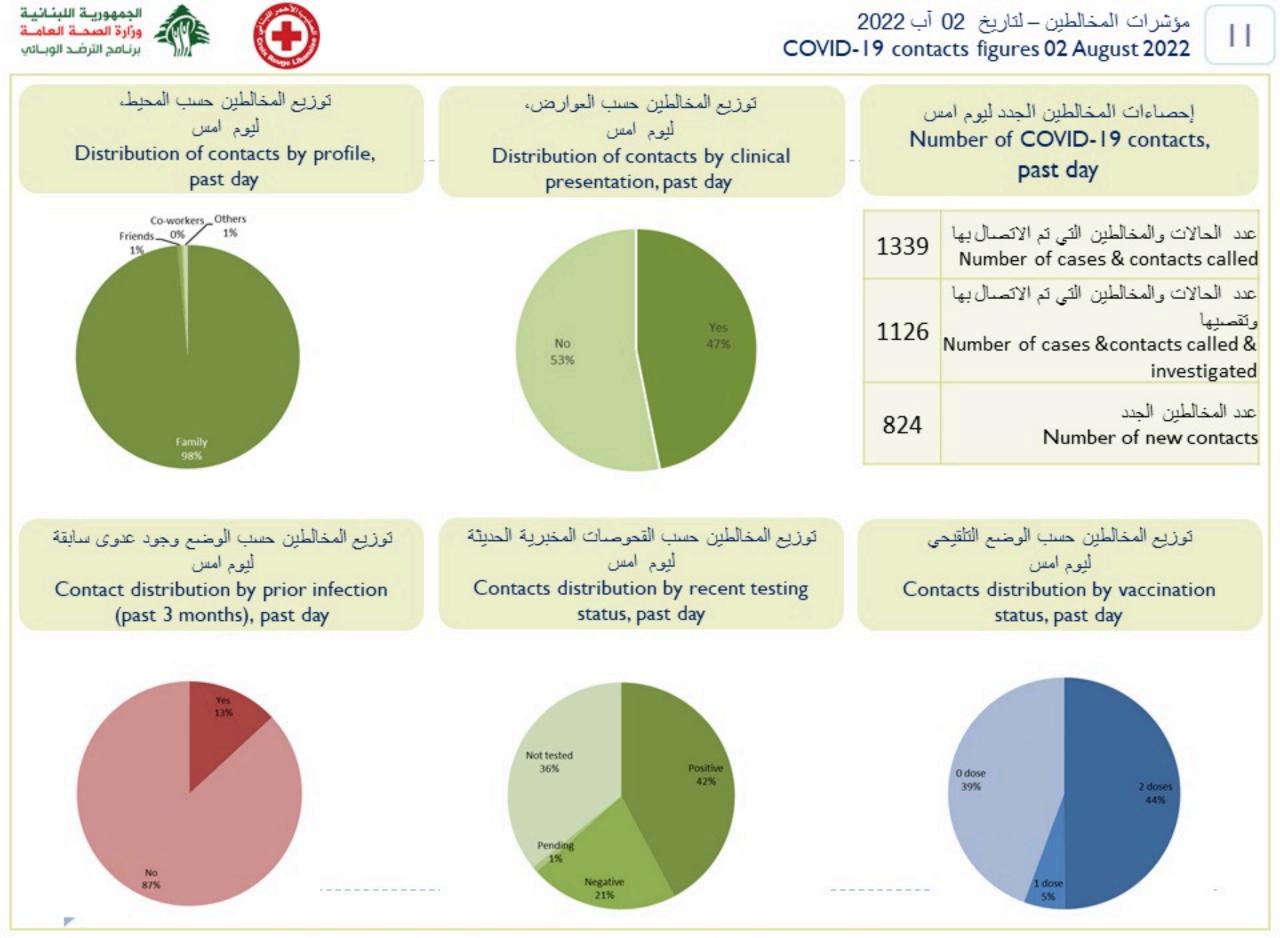

| 2  | جديدة (مرجعيون)    | 2   | كفر صير                    | 1   | وادي جزين    | 4  | طیر دبّه          |
|     |                  | 1  | دېين               | 242 | قيد التحقق                 | 1   | حيطورة       | 4  | شهابية (طير زينا) |
|     |                  | 3  | خيام (مرجعيون)     |     | بنت جبيل                   | 1   | أبعا         | 4  | رمادية            |
|     |                  | 1  | عديسة (مرجعيون)    | 2   | بنت جبیل                   | 1   | وادي الليمون | 2  | طورا              |
|     |                  | 1  | طيبة (مرجعيون)     | 3   | عیداتا (بنت جبیل)          | 1   | صيدون        | 6  | دير قانون النهر   |

خرائط بيانية لنسب الحدوث ونسب الوقيات حسب الاقضية لتاريخ 02 آب 2022 Maps for incidence and mortality rates per district (caza) – 02 August 2022

5