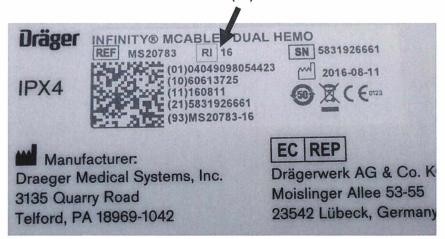

Based on our information, your facility is using at least one Dual Hemo MCable Pod that is affected by this notice.

Please check your Dual Hemo MCable Pods to identify whether they have the affected Revision Indexes (RI) 15 or 16.

The Revision Index is located on the rear side of the Dual Hemo MCable Pod. An example of where to find the Revision Index (RI) is shown below.

Draeger Medical Systems, Inc., Andover, MA 01810 USA

If you have affected Dual Hemo MCable Pods please contact us with the attached Reply & Order card to receive a sleeve that can be applied to protect against liquid ingress. See attachment for required upright orientation of the Dual Hemo MCable Pod and installation instructions for the sleeve.